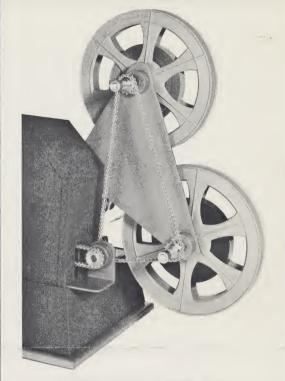

A complete unit, the Cine Printer incorporates the following exclusive features • automatic take-up arms • self-adjusting compensating clutch permits smooth easy operation • filter receptacle for color printing • DC power pack for printing lamps • new improved film drive • stainless steel scratchproof self-locking film gate that holds film firmly and in line.

Care and maintenance of the Automatic Cine Printer is minimum. The constant special speed motor is designed for hours of continuous operation. No batteries are required... this printer is entirely electrically operated including take-up arms... simply plug into any 110V 60 cycle outlet. The sound and picture may be printed at the same time or separately.

### FEATURES

SPEED: 25 feet per minute

CAPACITY: 400 feet

FULLY AUTOMATIC TAKE-UP: For original and raw stock

**SELF**-ADJUSTING CLUTCH: Compensates for smooth, trouble-free take-up

**COLOR PRINTING:** Filter receptacle for printing color film

**LIGHT CONTROL:** Varies for extreme light to dark print requirements (3 to 70 ft. candles of light)

8mm DUPES: Special adapter available— \$9.50

**CONSTRUCTION:** All metal body; stainless steel film gate.