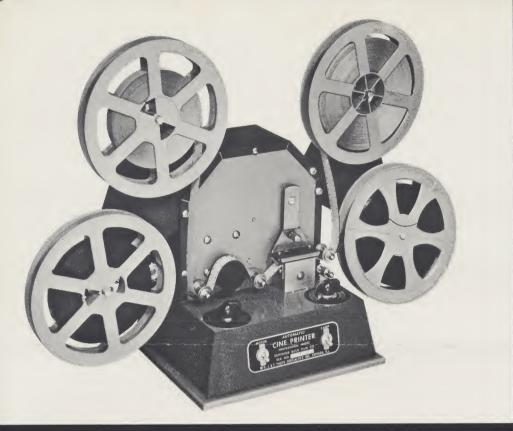

# IMPROVED, AUTOMATIC 16mm SILENT OR SOUND FOR MAKING COLOR OR BLACK-AND-WHITE COPIES

FOR USE BY PROFESSIONAL MOVIE MAKERS, SCHOOLS, LABORATORIES, TV STATIONS

## **Designed To Make Sharp, In-Frame Duplicates**

This fully automatic Cine Printer is custom made with the utmost precision and care and offered at a modest price. It compares in results with other quality printers selling at a much higher cost. Here is a printer that requires a minimum of care and attention in printing.

A complete unit, the Cine Printer incorporates the following exclusive features • automatic take-up arms • self-adjusting compensating clutch permits smooth easy operation • filter receptacle for color printing • DC power pack for printing lamps • new improved film drive • stainless steel scratchproof self-locking film gate that holds film firmly and in line.

Care and maintenance of the Automatic Cine Printer is minimum. The constant special speed motor is designed for hours of continuous operation. No batteries are required... this printer is entirely electrically operated including take-up arms... simply plug into any 110V 60 cycle outlet. The sound and picture may be printed at the same time or separately.

### FEATURES

SPEED: 25 feet per minute

CAPACITY: 400 feet

FULLY AUTOMATIC TAKE-UP: For original and raw stock

**SELF**-ADJUSTING CLUTCH: Compensates for smooth, trouble-free take-up

**COLOR PRINTING:** Filter receptacle for printing color film

**LIGHT CONTROL:** Varies for extreme light to dark print requirements (3 to 70 ft. candles of light)

8mm DUPES: Special adapter available— \$9.50

**CONSTRUCTION:** All metal body; stainless steel film gate.

FINISH: Attractive two-tone brown and tan

**MOTOR:** Special constant speed 110V, 60 cycle motor

WEIGHT: 16 lbs.